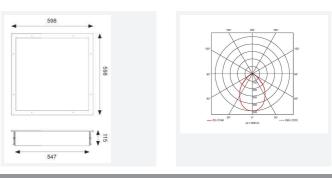

Frame fitted with TP(a) rated diffuser providing excellent diffusion and outstanding light transmission

| GENERAL INFORMATION              |                           |  |  |
|----------------------------------|---------------------------|--|--|
| Wattage                          | 20W - 33W                 |  |  |
| Lumens Delivered                 | 2800lm - 4500lm (4000K)   |  |  |
| Lm/W                             | 141lm/w - 135lm/W (4000K) |  |  |
| Beam Angle                       | 110                       |  |  |
| CRI                              | 80                        |  |  |
| ССТ                              | 4000/6500K                |  |  |
| Input                            | 220/240V                  |  |  |
| Operating Temp                   | -20°C - 50°C              |  |  |
| SDCM                             | 3                         |  |  |
| UGR                              | 17                        |  |  |
| Cut-Out Size                     | 577x577mm Max Depth 70mm  |  |  |
| Product Weight without Packaging | 7.202 kg                  |  |  |
|                                  |                           |  |  |

| TECHNICAL INFORMATION          |             |  |  |
|--------------------------------|-------------|--|--|
| Light Source                   | LED         |  |  |
| Colour / Finish                | White       |  |  |
| IP Rating                      | IP65        |  |  |
| Class Protection               | 1           |  |  |
| Internal / External            | Internal    |  |  |
| Surface / Recessed / Suspended | Recessed    |  |  |
| Lumen Depreciation             | L70 80,000h |  |  |
| Warranty (Years)               | 5           |  |  |
| CE Mark                        | Yes         |  |  |
| Height                         | 115 mm      |  |  |