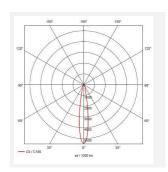

| GENERAL INFORMATION              |              |  |
|----------------------------------|--------------|--|
| Wattage                          | 19W          |  |
| Lumens Delivered                 | 2200lm       |  |
| Lm/W                             | 116lm/W      |  |
| Beam Angle                       | 20           |  |
| CRI                              | 80           |  |
| CCT                              | 4000K        |  |
| Input                            | 220/240V     |  |
| Operating Temp                   | -20°C - 25°C |  |
| SDCM                             | 3            |  |
| Cut-Out Size                     | 210mm        |  |
| Product Weight without Packaging | 3.559 kg     |  |
|                                  |              |  |