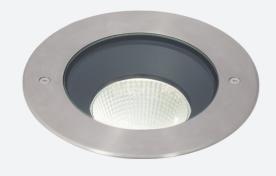

## **Turlock**

Turlock Inground Uplight 230mm Cool White Code: ATURWOLED/230

## PRODUCT FEATURES

- High performance inground uplight suitable for commercial, hospitality and residential applications
- Die-cast aluminium construction with 316L stainless steel top frame
- Static load test to 2000kg; suitable for vehicular and pedestrian traffic
- Supplied c/w installation housing for additional protection and ease of installation
- Pre-wired with 1 metre of rubber insulated cable
- · Non-dimmable

| TECHNICAL INFORMATION          |                 |
|--------------------------------|-----------------|
| Light Source                   | LED             |
| Colour / Finish                | Stainless Steel |
| IP Rating                      | IP67            |
| Class Protection               | 1               |
| Internal / External            | External        |
| Surface / Recessed / Suspended | Recessed        |
| Lumen Depreciation             | L70 84,000h     |
| Warranty (Years)               | 5               |
| CE Mark                        | Yes             |
| Diameter                       | 230 mm          |