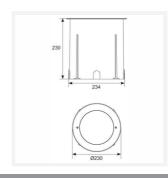

| GENERAL INFORMATION              |              |  |
|----------------------------------|--------------|--|
| Wattage                          | 19W          |  |
| Lumens Delivered                 | 2200lm       |  |
| Lm/W                             | 116lm/W      |  |
| Beam Angle                       | 20           |  |
| CRI                              | 80           |  |
| CCT                              | 4000K        |  |
| Input                            | 220/240V     |  |
| Operating Temp                   | -20°C - 25°C |  |
| SDCM                             | 3            |  |
| Cut-Out Size                     | 210mm        |  |
| Product Weight without Packaging | 3.559 kg     |  |
|                                  |              |  |

| TECHNICAL INFORMATION          |                 |
|--------------------------------|-----------------|
| Light Source                   | LED             |
| Colour / Finish                | Stainless Steel |
| IP Rating                      | IP67            |
| Class Protection               | 1               |
| Internal / External            | External        |
| Surface / Recessed / Suspended | Recessed        |
| Lumen Depreciation             | L70 84,000h     |
| Warranty (Years)               | 5               |
| CE Mark                        | Yes             |
| Diameter                       | 230 mm          |