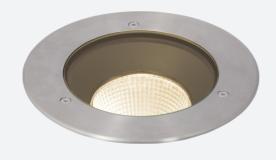

## Turlock Inground Uplight 230mm Warm White Code: ATURWOLED/230/WW

## PRODUCT FEATURES

- High performance inground uplight suitable for commercial, hospitality and residential applications
- Die-cast aluminium construction with 316L stainless steel top frame
- Static load test to 2000kg; suitable for vehicular and pedestrian traffic
- Supplied c/w installation housing for additional protection and ease of installation
- Pre-wired with 1 metre of rubber insulated cable
- · Non-dimmable