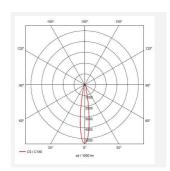

## PRODUCT FEATURES

- High performance inground uplight suitable for commercial, hospitality and residential applications
- Die-cast aluminium construction with 316L stainless steel top frame
- Static load test to 2000kg; suitable for vehicular and pedestrian traffic
- Supplied c/w installation housing for additional protection and ease of installation
- Pre-wired with 1 metre of rubber insulated cable
- · Non-dimmable

| GENERAL INFORMATION              |              |  |
|----------------------------------|--------------|--|
| Wattage                          | 19W          |  |
| Lumens Delivered                 | 2000lm       |  |
| Lm/W                             | 106lm/W      |  |
| Beam Angle                       | 20           |  |
| CRI                              | 80           |  |
| CCT                              | 3000K        |  |
| Input                            | 220/240V     |  |
| Operating Temp                   | -20°C - 25°C |  |
| SDCM                             | 3            |  |
| Cut-Out Size                     | 210mm        |  |
| Product Weight without Packaging | 3.559 kg     |  |
|                                  |              |  |