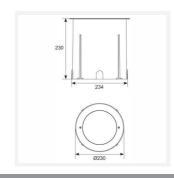

| GENERAL INFORMATION              |              |  |
|----------------------------------|--------------|--|
| Wattage                          | 19W          |  |
| Lumens Delivered                 | 2000lm       |  |
| Lm/W                             | 106lm/W      |  |
| Beam Angle                       | 20           |  |
| CRI                              | 80           |  |
| CCT                              | 3000K        |  |
| Input                            | 220/240V     |  |
| Operating Temp                   | -20°C - 25°C |  |
| SDCM                             | 3            |  |
| Cut-Out Size                     | 210mm        |  |
| Product Weight without Packaging | 3.559 kg     |  |
|                                  |              |  |

| TECHNICAL INFORMATION          |                 |  |
|--------------------------------|-----------------|--|
| Light Source                   | LED             |  |
| Colour / Finish                | Stainless Steel |  |
| IP Rating                      | IP67            |  |
| Class Protection               | 1               |  |
| Internal / External            | External        |  |
| Surface / Recessed / Suspended | Recessed        |  |
| Lumen Depreciation             | L70 84,000h     |  |
| Warranty (Years)               | 5               |  |
| CE Mark                        | Yes             |  |
| Diameter                       | 230 mm          |  |